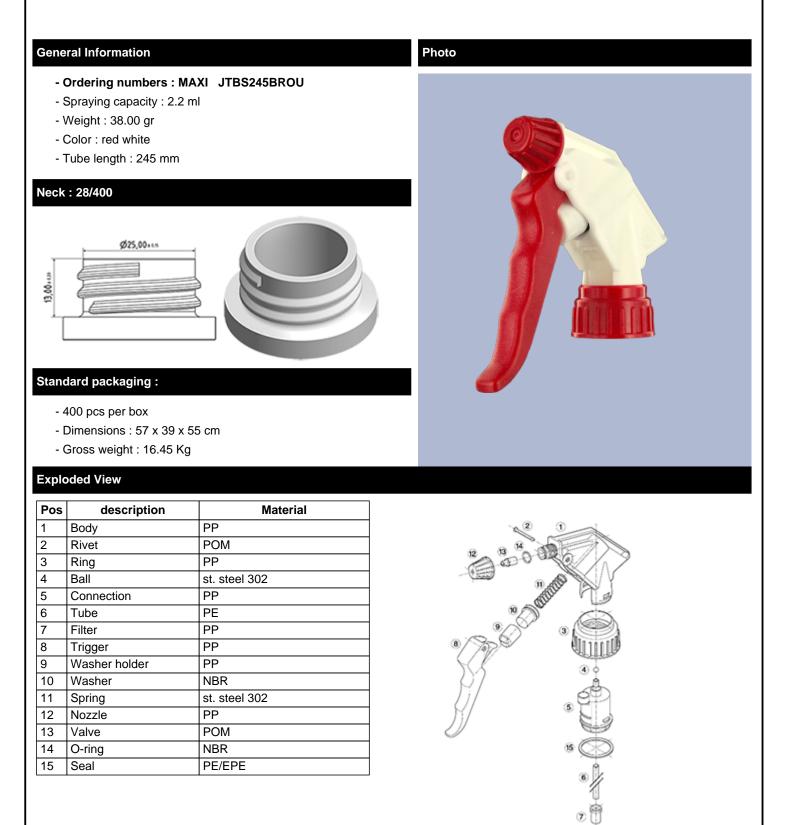

## Datasheet MAXI JTBS245BROU

The MAXI sprayer is a professional high-performance model with a very high output of 2.2 ml per stroke. The MAXI has an extremely robust construction, designed for constant use over a long period. It has a long contoured three-finger trigger for effort-free operation. The trigger surface is textured for an easy grip even with wet or gloved hands.

The nozzle is fully adjustable from a fine mist to a direct jet. A foamer nozzle is also available. The diptube filter is fitted as standard.

The Maxi is recommended for professional, industrial and janitorial use and for all applications where a large quantity of product sprayed is required.